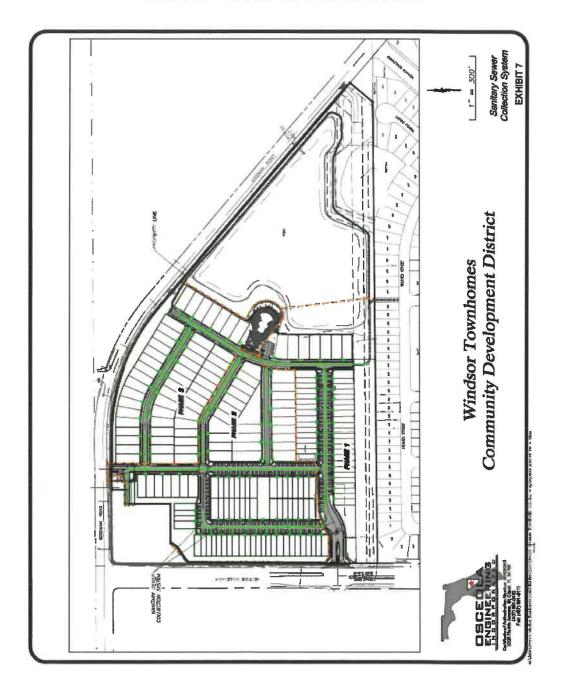

3. Sanitary Sewer Collection & Conveyance Systems (Phases 1, 2 & 3) Sanitary sewer collection and treatment will be provided by the Toho Water Authority. An existing 18-inch sewer main located on the south side of the Development will provide wastewater service.

When completed, the sanitary sewer system, including both lift stations will be dedicated by the District to the Toho Water Authority for ownership, operation and maintenance. See **Exhibit 7** in the **Appendix** for a graphical representation of the sanitary sewer system.

#### **EXHIBIT 7 – SANITARY SEWER EXHIBIT**