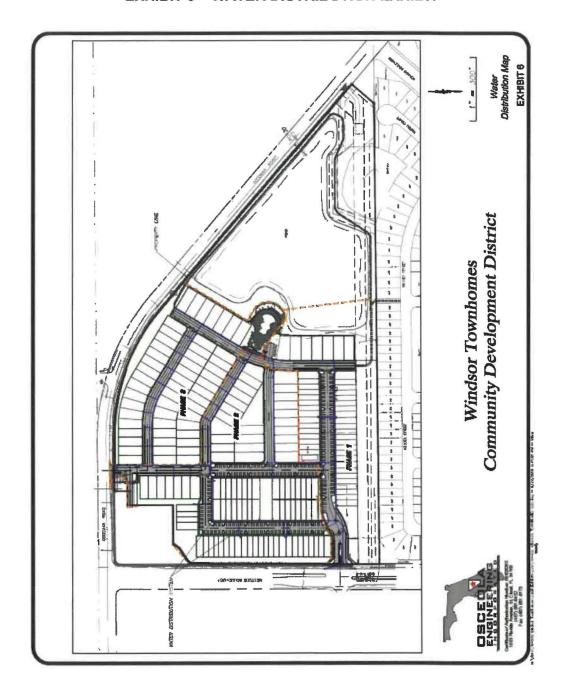

See **Exhibit 5** in the **Appendix** for a graphical representation of the Storm Water Management Facilities.

2. Potable Water Distribution Systems (Phases 1, 2 & 3) Potable water for the Development will be provided by the Toho Water Authority. An existing 10-inch water main on Westside Boulevard, and an existing 12 inch water main located on the north side of Goodman Road will provide domestic and fire flow service to the Development.

When completed, the potable water distribution system will be dedicated by the District to the Toho Water Authority for ownership, operation and maintenance. See **Exhibit 6** in the **Appendix** for a graphical representation of the water distribution systems for Phases 1, 2 and 3, respectively.

#### **EXHIBIT 6 – WATER DISTRIBUTION EXHIBIT**