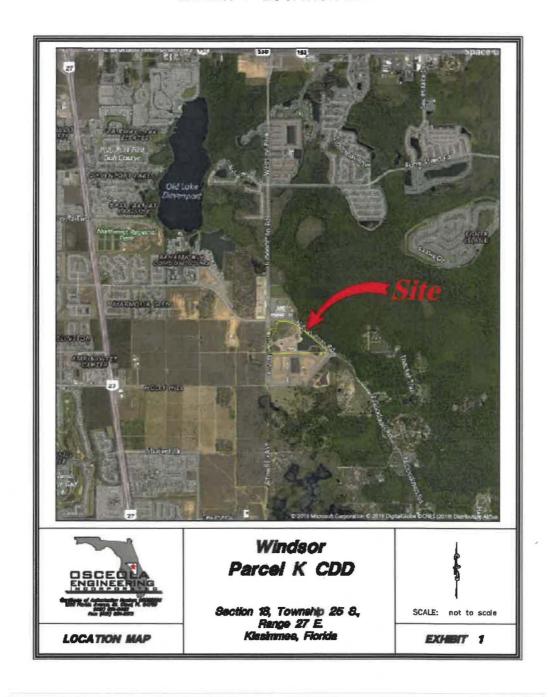

#### I. Introduction

a. Location and General Description. Windsor Parcel K is a residential land development project (the "Development") located in western Osceola County, Florida. The Development contains approximately 45.19 acres and is wholly contained within the limits of the Westside Community Development District (the "District"). The Development is located south and west of Goodman Road, and east of Westside Boulevard, all within Section 6, Township 26 South, Range 31 East. The location of the Development is graphically shown on Exhibit 1-Location Map and the Development Boundaries are shown by phase on Exhibit 2- District Legal Description, both located within the Appendix of this report.

#### **EXHIBIT 1 - LOCATION MAP**