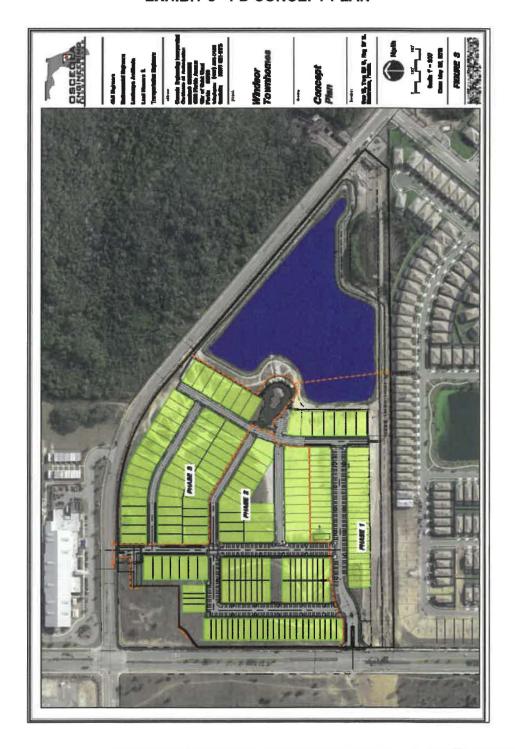

#### V. Description of the Infrastructure and Construction Schedule

1. Storm Water Management Systems (Phases 1, 2 & 3). The storm water management facilities consist of inlets, manholes, storm pipes and drainage swales, which direct storm water runoff to the existing onsite wet detention pond located within the development. The wet detention pond has been designed to manage the storm water runoff generated by the Development. The storm water management system will be owned, operated and maintained by the District.

See **Exhibit 5** in the **Appendix** for a graphical representation of the Storm Water Management Facilities.

2. Potable Water Distribution Systems (Phases 1, 2 & 3) Potable water for the Development will be provided by the Toho Water Authority. An existing 10-inch water main on Westside Boulevard, and an existing 12 inch water main located on the north side of Goodman Road will provide domestic and fire flow service to the Development.

#### **EXHIBIT 5 – STORMWATER MANAGEMENT EXHIBIT**