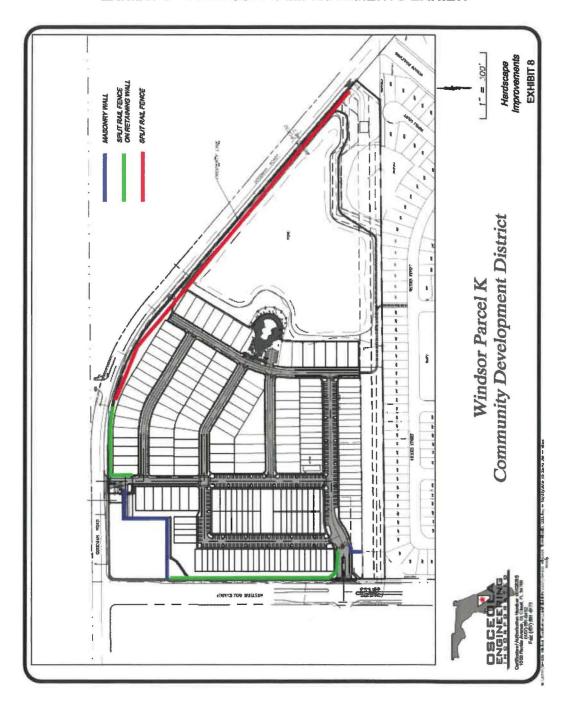

- 4. Hardscape Improvements (Phase 1) As part of the infrastructure serving the Development, fences and walls will be constructed along the perimeter of the Development adjacent to the N. Goodman Road right-of-way and the Westside Boulevard right-of-way. All improvements will be installed with Phase 1. The District will own and maintain the hardscape improvements.
- 5. Professional and Inspection Fees Professional services from various consultants are required to design, obtain permits and construct the public infrastructure within the Development. These consultants include but are not limited to: civil engineer; surveyor; environmental scientist; geotechnical engineer; land planner; and land development attorneys. Each agency will charge a plan review fee and an inspection

#### **EXHIBIT 8 – HARDSCAPE IMPROVEMENTS EXHIBIT**